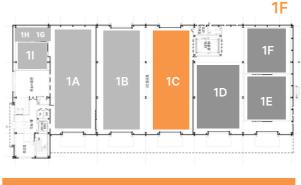

#### **Current Status per floor**

**Equipment Availability** Status

Diesel and order picker forklifts, various transport vehicles with capacities of 1t, 2.5t, 5t, 8.5t