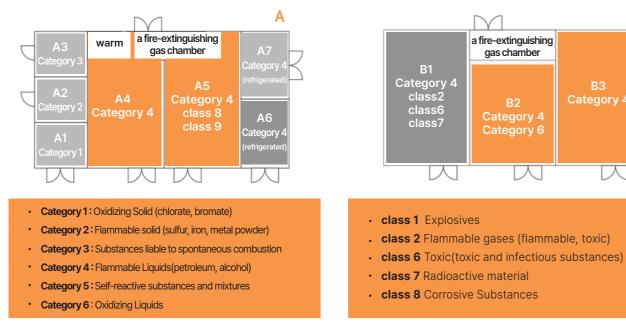

 Logistics solutions offered for all classes of dangerous goods from Categories 1 to 6

. Convenience offered from being located within Incheon International Airport Free Trade Zone

#### Service strengths

- Exclusively owned ICN Dangerous Goods Terminal
- The first ever private business to operate a dangerous goods terminal in ICN
- Qualified to process Domestic Dangerous Goods Categories 1 to 6 and Internatioal Dangerous Goods Classes 1 to 9

#### ICN Dangerous Goods Terminal

A leading provider of dangerous goods solutions, covering all classes of dangerous goods from Categories 1 to 6. In addition to meeting the legal requirements for dangerous goods safety management, the warehouse also offers customized refrigeration storage service for dangerous goods, overseen by designated employees specializing in DG.

- Offers storage facility that complies with legal safety requirements
- Offers quality storage for export and import of dangerous goods according to their respective categories and classifications

a fire-extinguishing

gas chamber

Category 4

Category 6

 $\square$ 