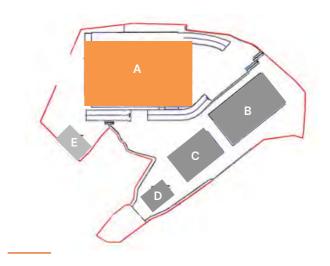

#### **Cheonan Distribution Warehousing** Center I

Massive comprehensive logistics center located at the heart of Korea's land transport Cheonan DWC is located at the center of land transport, which makes rapid response and fast process en masse possible. The center is also equipped with facilities that observe international standards in dangerous goods safety management.

- Comprehensive logistics center: BLDG. A comprises ref rigerated warehouse in its basement floor and room-te mperature warehouses in the second and fourth floor; Dangerous Goods warehouses are from BLDG. B to D; BLDG. E houses staff dormitory and cafeteria
- Each floor capable of berthing / each floor available for exclusive use

B1 - Temperature controlled(refrigerated and frozen) warehouse (exclusive use area of 4,169.00m<sup>2</sup>)

2F - Room-temperature warehouse (exclusive use area of 5,195.43m<sup>2</sup>)

4F - Room-temperature warehouse (exclusive use area of 3,755.21m<sup>2</sup>)

Dangerous Goods Storage Warehouse (exclusive use area of 1,802.34m<sup>2</sup>)

Adopted and implemented international fire safety standard NFPA 30

C / D Dangerous Goods Storage Warehouse (exclusive use area of 865.56m<sup>2</sup>)

> Category 3 Dangerous Goods Warehouse (exclusive use area of 141.35m<sup>2</sup>)

addiional facilities, security office, cafeteria, staff F dormitory (exclusive use area of 261.67m<sup>2</sup>)