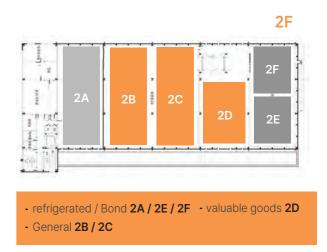

#### **Current Status per floor**

**Equipment Availability** Status

Diesel and order picker forklifts, various transport vehicles with capacities of 1t, 2.5t, 5t, 8.5t